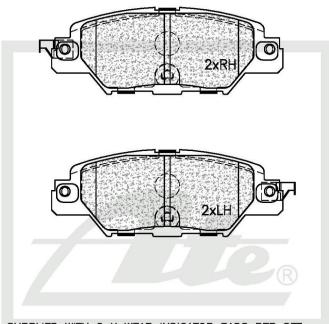

#### NEW PART NUMBER UPDATE

Drawing

SUPPLIED WITH 2 X WEAR INDICATOR PADS PER SET NOTE: L + R HANDED

II 112.1 →

14.5

#### **Details of New Part**

BRAKE PAD - REAR

#### Brake Pad Sizes:

Length - 112.1mm Height - 43.1mm Thickness - 14.5mm